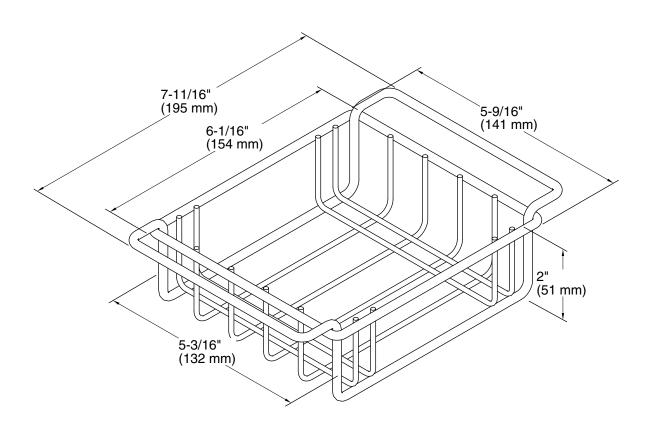

# **Technical Information**

All product dimensions are nominal. Material: Metal